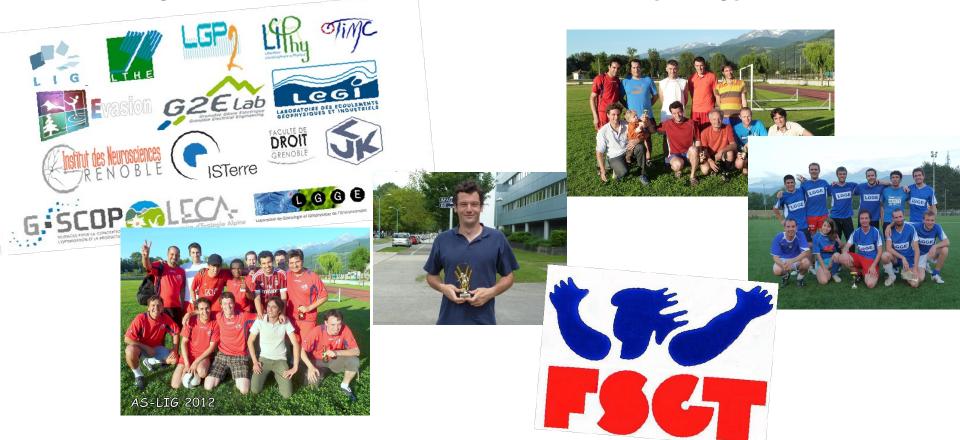

## Regarding sport... Synergy Soccer

2013 : **25 teams** of various labs

2014 : **29 teams** 

2015 : organization started → web site LIG-Synergy !